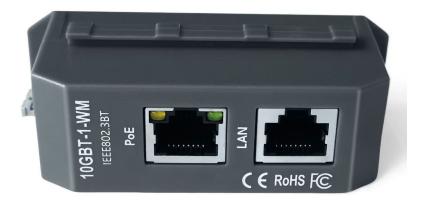

## 10GBT-1-WM 1 port PoE injector 802.3af/at/bt auto negotiation 10/100/1000/2.5g/10g

- 1 Port 802.3af/at/bt compliant 10 gigabit Ethernet Injector
  - no power unless a PoE device is attached
  - -1 Shielded RJ-45 LAN
  - 1 Shielded RJ-45 LAN+POE
  - all 4 data pairs active for gigabit data rates
  - shared data and power
- Wall mount Injector: 43 mm x 73mm x 42mm ( not including 2x 7mm tabs )
- 90 watts delivered at 100 mtr with 56vdc supply.
- 4 pair PoE operation (type 4)
- 2 pair PoE supported (type 3) and 802.3at/af
- Standard power connector 2.1mm x 5.5mm
- 5.0 mm connector for awg 16-20 wire
- Wall or DIN rail mounting
- No DC-DC conversion
  - input voltage is the same as the output
  - Spring mount DIN adapter included