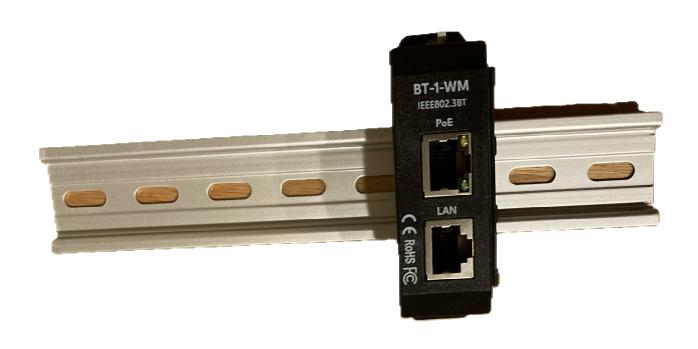

AN+POE
  - all 4 data pairs active for gigabit data rates
  - shared data and power
- Wall mount Injector: 43 mm x 73mm x 42mm ( not including 2x 7mm tabs )
- 90 watts delivered at 100 mtr with 56vdc supply.
- 4 pair PoE operation (type 4)
- 2 pair PoE supported (type 3) and 802.3at/af
- Standard power connector 2.1mm x 5.5mm
- 5.0 mm connector for awg 16-20 wire
- Wall or DIN rail mounting
- No DC-DC conversion
  - input voltage is the same as the output
  - Spring mount DIN adapter included

## Environmental

- Operating temperature range 0 to 50 deg C
- Storage temperature range 0 to 50 deg C
- Relative humidity range 5 to 90% non condensing
- The device is PELV per NFPA standard 79 protected extravoltage
- No cooling is required, no fans. Quiet operation





## **DIN RAIL Mounting**