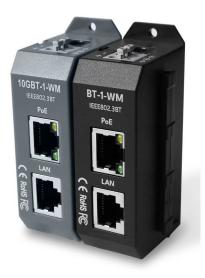

## 10GBT-1-WM 1 port PoE injector 802.3af/at/bt auto negotiation 10/100/1000/2.5g/10g

- 1 Port 802.3af/at/bt compliant 10 gigabit Ethernet Injector
  - no power unless a PoE device is attached
  - -1 Shielded RJ-45 LAN
  - 1 Shielded RJ-45 LAN+POE
  - all 4 data pairs active for gigabit data rates
  - shared data and power
- Wall mount Injector: 43 mm x 73mm x 42mm ( not including 2x 7mm tabs )
- 90 watts delivered at 100 mtr with 56vdc supply.
- 4 pair PoE operation (type 4)
- 2 pair PoE supported (type 3) and 802.3at/af
- Standard power connector 2.1mm x 5.5mm
- 5.0 mm connector for awg 16-20 wire
- Wall or DIN rail mounting
- No DC-DC conversion
  - input voltage is the same as the output
  - Spring mount DIN adapter included