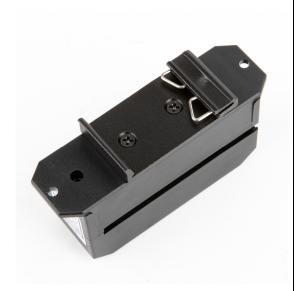

5 LAN
  - 1 Shielded RJ-45 LAN+POE
  - all 4 data pairs active for gigabit data rates
  - shared data and power
- Wall mount Injector: 43 mm x 73mm x 42mm ( not including 2x 7mm tabs )
- 90 watts delivered at 100 mtr with 56vdc supply.
- 4 pair PoE operation (type 4)
- 2 pair PoE supported (type 3) and 802.3at/af
- Standard power connector 2.1mm x 5.5mm
- 5.0 mm connector for awg 16-20 wire
- Wall or DIN rail mounting
- No DC-DC conversion
  - input voltage is the same as the output
  - Spring mount DIN adapter included

## Environmental

- Operating temperature range 0 to 50 deg C
- Storage temperature range 0 to 50 deg C
- Relative humidity range 5 to 90% non condensing
- The device is PELV per NFPA standard 79 protected extravoltage
- No cooling is required, no fans. Quiet operation





## **DIN RAIL Mounting**