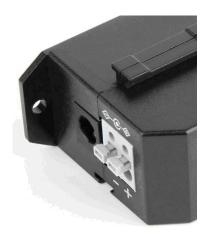

## 10GBT-1-WM 1 port PoE injector 802.3af/at/bt auto negotiation 10/100/1000/2.5g/10g

- 1 Port 802.3af/at/bt compliant 10 gigabit Ethernet Injector
  - no power unless a PoE device is attached
  - -1 Shielded RJ-45 LAN
  - 1 Shielded RJ-45 LAN+POE
  - all 4 data pairs active for gigabit data rates
  - shared data and power
- Wall mount Injector: 43 mm x 73mm x 42mm ( not including 2x 7mm tabs )
- 90 watts delivered at 100 mtr with 56vdc supply.
- 4 pair PoE operation (type 4)
- 2 pair PoE supported (type 3) and 802.3at/af
- Standard power connector 2.1mm x 5.5mm
- 5.0 mm connector for awg 16-20 wire
- Wall or DIN rail mounting
- No DC-DC conversion
  - input voltage is the same as the output
  - Spring mount DIN adapter included